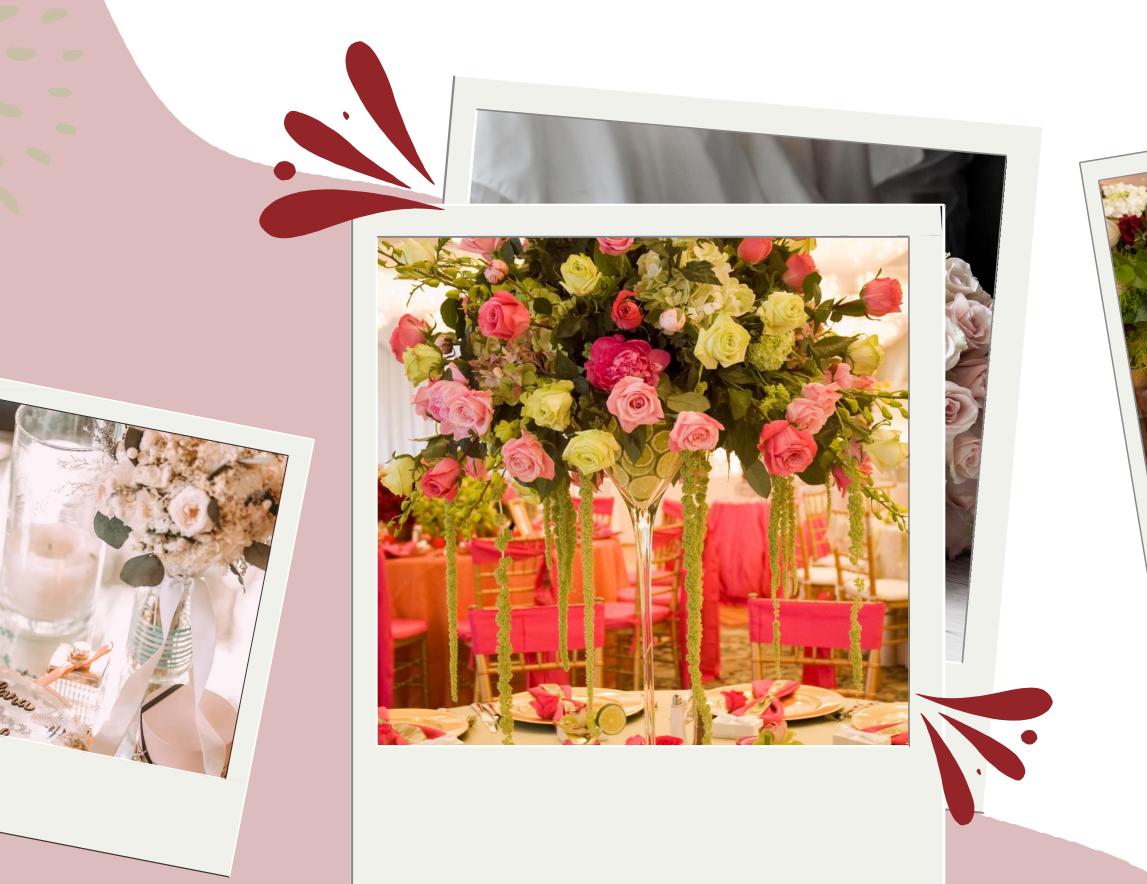

#### CENTREPIECES

| 5 Arm candelabra silver/gold 80cm.                                            | £20.00  |
|-------------------------------------------------------------------------------|---------|
| 5 Arm candelabra silver/gold with hurricane tops.                             | £35.00  |
| 5 Arm candelabra crystal globe.                                               | £35.00  |
| Single crystal globe.                                                         | £25.00  |
| Crystal Tree 1.2m Tall.                                                       | £30.00  |
| Crystal Tree o.9m Tall.                                                       | £23.00  |
| Large hurricane vase with large church candle.                                | £23.00  |
| Geometric gold lantern with church candle.                                    | £23.00  |
| Geometric gold lantern with church candle, eucalyptus ring, roses and 3x tea  | £35.00  |
| light holders.                                                                | £30.00  |
| Cylinder set of 3 with floating candles.                                      | £40.00  |
| Cylinder set of 3 with floating candles, foliage and roses. Conical vase with | £40.00  |
| artificial flower display                                                     | £50.00  |
| Gold trumpet centrepiece large with foliage display.                          | £50.00  |
| Gold Curved centrepiece with artificial display.                              | £40.00  |
| Branded cylinder tank centrepiece with led and base. Ostrich feather display. | £50-£80 |
| Flower jars rustic small x 3 different heights.                               | £30.00  |
| Blossom Tree ivory includes fairy lights.                                     | £40.00  |
|                                                                               |         |